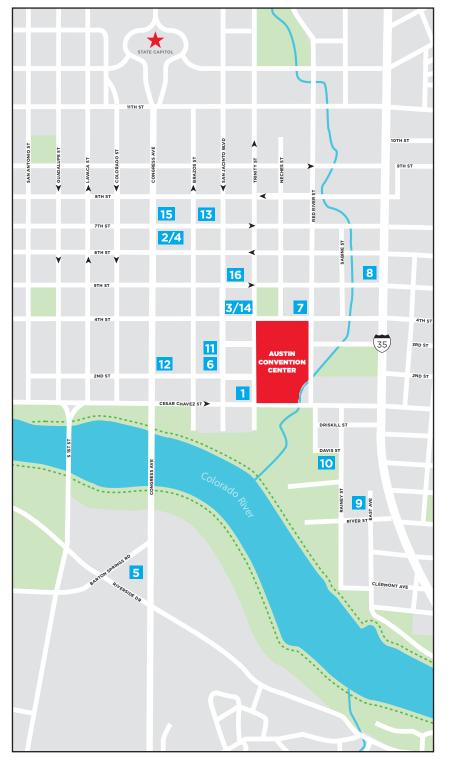

## Downtown Austin Hotel Map

Map courtesy of Austin Convention & Visitors Bureau.

= Shuttle Service Provided

| 1                    | Austin Marriott Downtown – Headquarters Hotel<br>304 E. Cesar Chavez St.<br>\$284 king or two queens<br>across from Austin convention center                                                                                                                                                                                                                                                                                                                                                                                                                                                                                                                                                                                                                                                                                                                                                                                                                                                                                                                                                                                                                                                                                                                                                                                                                          |
|----------------------|-----------------------------------------------------------------------------------------------------------------------------------------------------------------------------------------------------------------------------------------------------------------------------------------------------------------------------------------------------------------------------------------------------------------------------------------------------------------------------------------------------------------------------------------------------------------------------------------------------------------------------------------------------------------------------------------------------------------------------------------------------------------------------------------------------------------------------------------------------------------------------------------------------------------------------------------------------------------------------------------------------------------------------------------------------------------------------------------------------------------------------------------------------------------------------------------------------------------------------------------------------------------------------------------------------------------------------------------------------------------------|
| 2                    | Aloft Austin Downtown International Aloge E. 7th St.<br>\$266 king or two queens<br>.6 miles from Austin convention center                                                                                                                                                                                                                                                                                                                                                                                                                                                                                                                                                                                                                                                                                                                                                                                                                                                                                                                                                                                                                                                                                                                                                                                                                                            |
| 3                    | Courtyard Austin Downtown/Convention Center<br>300 E. 4th St.<br>\$269 king or two queens<br>.1 miles from Austin convention center                                                                                                                                                                                                                                                                                                                                                                                                                                                                                                                                                                                                                                                                                                                                                                                                                                                                                                                                                                                                                                                                                                                                                                                                                                   |
| 4                    | Element Austin Downtown LEE<br>109 E. 7 <sup>th</sup> St.<br>\$276 king   \$296 studio two queens with sofa<br>.6 miles from Austin convention center                                                                                                                                                                                                                                                                                                                                                                                                                                                                                                                                                                                                                                                                                                                                                                                                                                                                                                                                                                                                                                                                                                                                                                                                                 |
| 5                    | Embassy Suites Austin Downtown<br>300 S. Congress Ave.<br>\$249 king   \$269 two doubles<br>.8 MILES FROM AUSTIN CONVENTION CENTER                                                                                                                                                                                                                                                                                                                                                                                                                                                                                                                                                                                                                                                                                                                                                                                                                                                                                                                                                                                                                                                                                                                                                                                                                                    |
| 6                    | Hampton Inn & Suites Austin Downtown<br>200 San Jacinto Blvd.<br>\$263 KING OR TWO QUEENS<br>.2 MILES FROM AUSTIN CONVENTION CENTER                                                                                                                                                                                                                                                                                                                                                                                                                                                                                                                                                                                                                                                                                                                                                                                                                                                                                                                                                                                                                                                                                                                                                                                                                                   |
| 7                    | Hilton Austin<br>500 E. 4 <sup>th</sup> St.<br>\$279 King or two queens<br>Across From Austin convention center                                                                                                                                                                                                                                                                                                                                                                                                                                                                                                                                                                                                                                                                                                                                                                                                                                                                                                                                                                                                                                                                                                                                                                                                                                                       |
| 8                    | Hilton Garden Inn Austin Downtown<br>500 N. Interstate 35<br>\$259 King, King with sofa or two queens<br>.4 Miles From Austin Convention Center                                                                                                                                                                                                                                                                                                                                                                                                                                                                                                                                                                                                                                                                                                                                                                                                                                                                                                                                                                                                                                                                                                                                                                                                                       |
| 9                    | Homewood Suites Austin Downtown<br>78 East Avenue                                                                                                                                                                                                                                                                                                                                                                                                                                                                                                                                                                                                                                                                                                                                                                                                                                                                                                                                                                                                                                                                                                                                                                                                                                                                                                                     |
|                      | \$249 KING STUDIO   \$259 ONE BEDROOM KING SUITE<br>\$269 TWO QUEEN STUDIO<br>.5 MILES FROM AUSTIN CONVENTION CENTER                                                                                                                                                                                                                                                                                                                                                                                                                                                                                                                                                                                                                                                                                                                                                                                                                                                                                                                                                                                                                                                                                                                                                                                                                                                  |
| 10                   | \$269 TWO QUEEN STUDIO                                                                                                                                                                                                                                                                                                                                                                                                                                                                                                                                                                                                                                                                                                                                                                                                                                                                                                                                                                                                                                                                                                                                                                                                                                                                                                                                                |
| 10                   | <ul> <li>\$269 TWO QUEEN STUDIO</li> <li>5 MILES FROM AUSTIN CONVENTION CENTER</li> <li>Hotel Van Zandt</li> <li>605 Davis St.</li> <li>\$284 KING OR TWO QUEENS</li> </ul>                                                                                                                                                                                                                                                                                                                                                                                                                                                                                                                                                                                                                                                                                                                                                                                                                                                                                                                                                                                                                                                                                                                                                                                           |
|                      | \$269 TWO QUEEN STUDIO<br>.5 MILES FROM AUSTIN CONVENTION CENTER<br>Hotel Van Zandt<br>605 Davis St.<br>\$284 KING OR TWO QUEENS<br>.4 MILES FROM AUSTIN CONVENTION CENTER<br>Hyatt Place Austin Downtown<br>211 E. 3 <sup>rd</sup> St.<br>\$259 KING WITH SOFA OR TWO QUEENS WITH SOFA                                                                                                                                                                                                                                                                                                                                                                                                                                                                                                                                                                                                                                                                                                                                                                                                                                                                                                                                                                                                                                                                               |
| 11                   | \$269 TWO QUEEN STUDIO<br>.5 MILES FROM AUSTIN CONVENTION CENTER<br>Hotel Van Zandt<br>605 Davis St.<br>\$284 KING OR TWO QUEENS<br>.4 MILES FROM AUSTIN CONVENTION CENTER<br>Hyatt Place Austin Downtown<br>211 E. 3rd St.<br>\$259 KING WITH SOFA OR TWO QUEENS WITH SOFA<br>.2 MILES FROM AUSTIN CONVENTION CENTER<br>JW Marriott Austin<br>10 E. 2nd St.<br>\$279 KING OR TWO QUEENS                                                                                                                                                                                                                                                                                                                                                                                                                                                                                                                                                                                                                                                                                                                                                                                                                                                                                                                                                                              |
| 11                   | \$269 TWO QUEEN STUDIO<br>.5 MILES FROM AUSTIN CONVENTION CENTER<br>Hotel Van Zandt<br>605 Davis St.<br>\$284 KING OR TWO QUEENS<br>.4 MILES FROM AUSTIN CONVENTION CENTER<br>Hyatt Place Austin Downtown<br>211 E. 3rd St.<br>\$259 KING WITH SOFA OR TWO QUEENS WITH SOFA<br>.2 MILES FROM AUSTIN CONVENTION CENTER<br>JW Marriott Austin<br>10 E. 2 nd St.<br>\$279 KING OR TWO QUEENS<br>.3 MILES FROM AUSTIN CONVENTION CENTER<br>500 San Jacinto Blvd.                                                                                                                                                                                                                                                                                                                                                                                                                                                                                                                                                                                                                                                                                                                                                                                                                                                                                                          |
| 11<br>12<br>13       | <ul> <li>\$269 TWO QUEEN STUDIO</li> <li>5 MILES FROM AUSTIN CONVENTION CENTER</li> <li>HOLE VAN ZANDL</li> <li>605 DAVIS ST.</li> <li>\$284 KING OR TWO QUEENS</li> <li>4 MILES FROM AUSTIN CONVENTION CENTER</li> <li>HYATE Place Austin Downtown</li> <li>211 E. 3<sup>rd</sup> St.</li> <li>\$259 KING WITH SOFA OR TWO QUEENS WITH SOFA</li> <li>2 MILES FROM AUSTIN CONVENTION CENTER</li> <li>JW Marriott Austin</li> <li>10 E. 2nd St.</li> <li>\$279 KING OR TWO QUEENS</li> <li>3 MILES FROM AUSTIN CONVENTION CENTER</li> <li>DOMIA AUSTIN CONVENTION CENTER</li> <li>Comni Austin Downtown IIII SOFA</li> <li>\$286 KING OR TWO QUEENS</li> </ul> |
| 11<br>12<br>13<br>14 | \$269 TWO QUEEN STUDIO<br>.5 MILES FROM AUSTIN CONVENTION CENTER<br>HOLE VAN ZANDL<br>605 DAVIS ST.<br>\$284 KING OR TWO QUEENS<br>.4 MILES FROM AUSTIN CONVENTION CENTER<br>Hyatt Place Austin Downtown<br>211 E. 3 <sup>rd</sup> St.<br>\$259 KING WITH SOFA OR TWO QUEENS WITH SOFA<br>.2 MILES FROM AUSTIN CONVENTION CENTER<br>JW Marriott Austin<br>10 E. 2nd St.<br>\$279 KING OR TWO QUEENS<br>.3 MILES FROM AUSTIN CONVENTION CENTER<br>DYN AUSTIN DOWNTOWN<br>5286 KING OR TWO QUEENS<br>.2 SUBSER<br>SOB AUSTIN CONVENTION CENTER<br>SOB AUSTIN DOWNTOWN<br>5286 KING OR TWO QUEENS<br>SOD E. 4th St.<br>\$286 KING WITH SOFA OR QUEEN WITH SOFA<br>.1 MILES FROM AUSTIN CONVENTION CENTER<br>SOD E. 4th St.<br>\$269 KING WITH SOFA OR QUEEN WITH SOFA<br>.1 MILES FROM AUSTIN CONVENTION CENTER<br>THE Stephen F. AUSTIN ROYAI SONESTA HOTEI IF AUSTIN<br>OTO CONGRESS AVE.<br>\$259 KING OR TWO DUBLES                                                                                                                                                                                                                                                                                                                                                                                                                                                  |